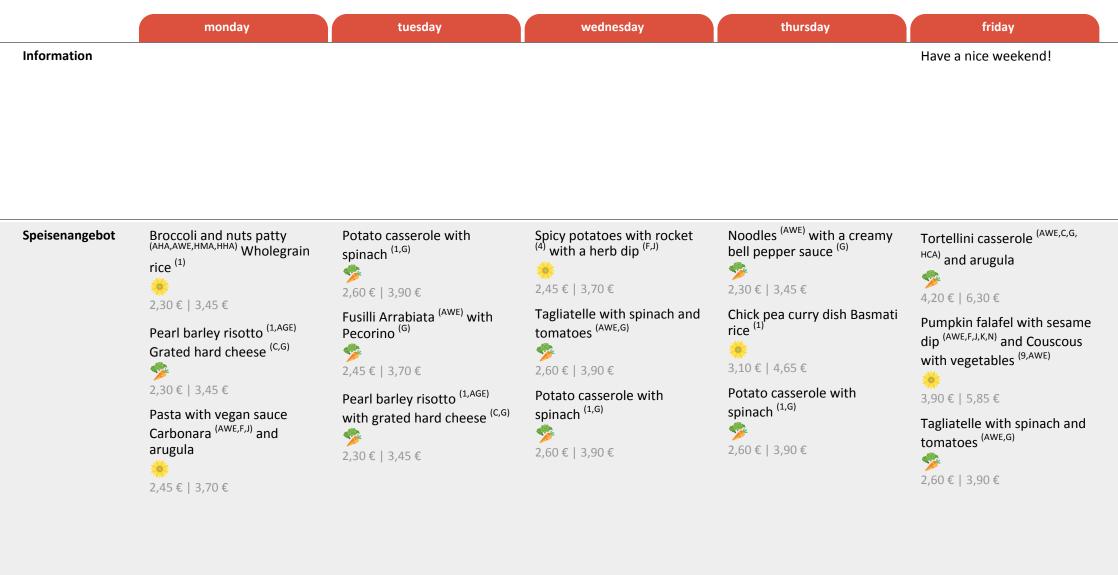

## Speiseplan Mensa Bispinghof

vom 07.04. bis 11.04.2025

\*

## Speiseplan Mensa Bispinghof

¥

vom 07.04. bis 11.04.2025

| Desserts | Vegan Peanut flavored  | Curd with cherries <sup>(G)</sup><br>Soy dessert chocolate<br>Vanilla flavored soy pudding<br>Soy dessert caramell<br>Nougat cream <sup>(1,AWE,C,F,G,HHA)</sup><br>with vanilla sauce <sup>(1,G)</sup> | Soy dessert chocolate<br>Vanilla flavored soy pudding<br>Soy dessert caramell<br>Strawberry and rhubarb<br>compote <sup>(F)</sup><br>Curd with cherries <sup>(G)</sup> | Rice pudding <sup>(G)</sup> with<br>cinnamon and sugar<br>Soy dessert chocolate<br>Vanilla flavored soy pudding<br>Soy dessert caramell<br>Oats yoghurt with raspber-<br>ries <sup>(AHA,HMA)</sup> | Soy dessert chocolate<br>Vanilla flavored soy pudding<br>Soy dessert caramell<br>Oats yoghurt with raspber-<br>ries <sup>(AHA,HMA)</sup><br>Rice pudding <sup>(G)</sup> with<br>cinnamon and sugar |
|----------|------------------------|--------------------------------------------------------------------------------------------------------------------------------------------------------------------------------------------------------|------------------------------------------------------------------------------------------------------------------------------------------------------------------------|----------------------------------------------------------------------------------------------------------------------------------------------------------------------------------------------------|----------------------------------------------------------------------------------------------------------------------------------------------------------------------------------------------------|
|          | pudding <sup>(E)</sup> | - 🧇                                                                                                                                                                                                    | <b>&gt;</b>                                                                                                                                                            | ries                                                                                                                                                                                               | cinnamon and sugar                                                                                                                                                                                 |