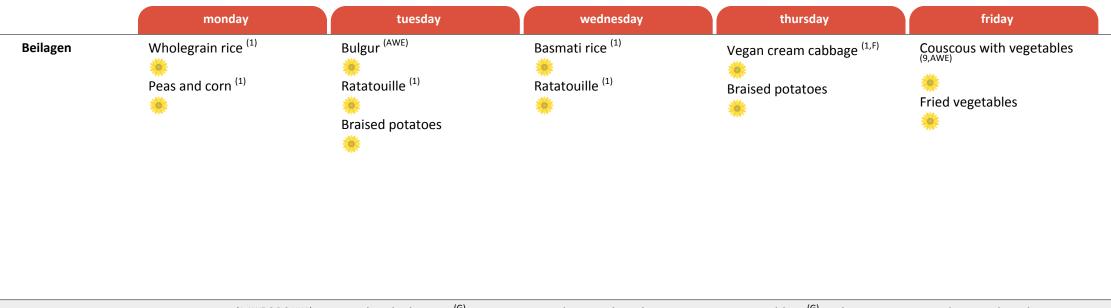

## Speiseplan Mensa Bispinghof

vom 07.04. bis 11.04.2025

\*

## Speiseplan Mensa Bispinghof

¥

vom 07.04. bis 11.04.2025

| Desserts | Vegan Peanut flavored  | Curd with cherries <sup>(G)</sup><br>Soy dessert chocolate<br>Vanilla flavored soy pudding<br>Soy dessert caramell<br>Nougat cream <sup>(1,AWE,C,F,G,HHA)</sup><br>with vanilla sauce <sup>(1,G)</sup> | Soy dessert chocolate<br>Vanilla flavored soy pudding<br>Soy dessert caramell<br>Strawberry and rhubarb<br>compote <sup>(F)</sup><br>Curd with cherries <sup>(G)</sup> | Rice pudding <sup>(G)</sup> with<br>cinnamon and sugar<br>Soy dessert chocolate<br>Vanilla flavored soy pudding<br>Soy dessert caramell<br>Oats yoghurt with raspber-<br>ries <sup>(AHA,HMA)</sup> | Soy dessert chocolate<br>Vanilla flavored soy pudding<br>Soy dessert caramell<br>Oats yoghurt with raspber-<br>ries <sup>(AHA,HMA)</sup><br>Rice pudding <sup>(G)</sup> with<br>cinnamon and sugar |
|----------|------------------------|--------------------------------------------------------------------------------------------------------------------------------------------------------------------------------------------------------|------------------------------------------------------------------------------------------------------------------------------------------------------------------------|----------------------------------------------------------------------------------------------------------------------------------------------------------------------------------------------------|----------------------------------------------------------------------------------------------------------------------------------------------------------------------------------------------------|
|          | pudding <sup>(E)</sup> | - 🧇                                                                                                                                                                                                    | <b>&gt;</b>                                                                                                                                                            | ries                                                                                                                                                                                               | cinnamon and sugar                                                                                                                                                                                 |