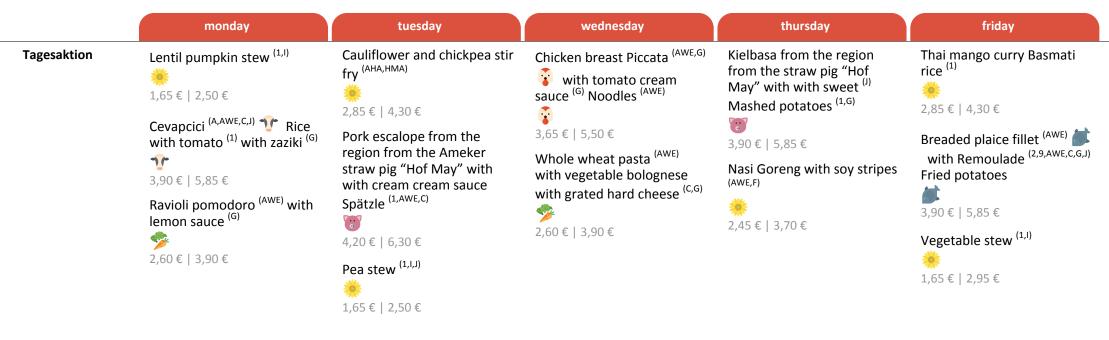

## Speiseplan Bistro Kabu

vom 07.04. bis 11.04.2025







## Legend for the menu

| Additives                                       |                                                                                                                                                                                              | Allergens Symbols                                                                                                                                                                                                                                                                                                                                                                                                                                                                                                         |  |
|---------------